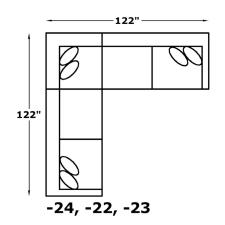

We do our best to provide the most accurate dimensions. However, as with all handcrafted products, dimensions are approximate.

## LYNDON

8L00

Features your favorite sectional pieces, sofa, chair and ottoman.

The Tranquil table group is featured in the above image.  $\,$ 

8L00: Available in fabric types: 1, 11, 12, 14; Ottoman also type 22

## AVAILABLE PIECES



8L00-04 Chair & 1/2 W-51 D-42



8L05 Sofa W-88 D-42



8L00-10 Large Ottoman W-37 D-26



-05 RAF Chaise Lounge W-44 D-70



-06 LAF Chaise Lounge W-44 D-70



Corner Wedge W-42 D-42



-23 RAF Sofa W-80 D-42



-24 LAF Sofa W-80 D-42



-39 Armless Chair W-37 D-42





## CONFIGURATIONS