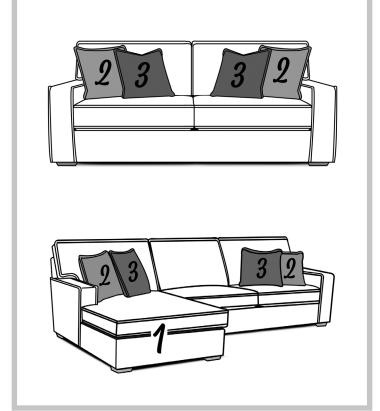

## LYNDON

8L00

Features your favorite sectional pieces, sofa, chair and ottoman.

The Tranquil table group is featured in the above image.  $\,$ 

8L00: Available in fabric types: 1, 11, 12, 14; Ottoman also type 22