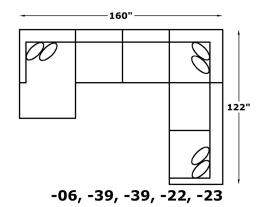

## AVAILABLE PIECES

8L00-04 Chair & 1/2 W-51 D-42

8L05 Sofa W-88 D-42

8L00-10 Large Ottoman W-37 D-26

-05 RAF Chaise Lounge W-44 D-70

-06 LAF Chaise Lounge W-44 D-70

Corner Wedge W-42 D-42

-23 RAF Sofa W-80 D-42

-24 LAF Sofa W-80 D-42

-39 Armless Chair W-37 D-42

## CONFIGURATIONS