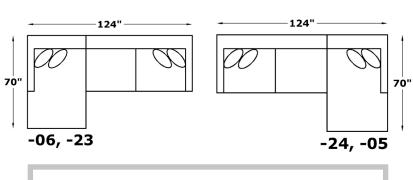

## AVAILABLE PIECES

8L00-04 Chair & 1/2 W-51 D-42

8L05 Sofa W-88 D-42

8L00-10 Large Ottoman W-37 D-26

-05 RAF Chaise Lounge W-44 D-70

-06 LAF Chaise Lounge W-44 D-70

Corner Wedge W-42 D-42

-23 RAF Sofa W-80 D-42

-24 LAF Sofa W-80 D-42

-39 Armless Chair W-37 D-42

## CONFIGURATIONS