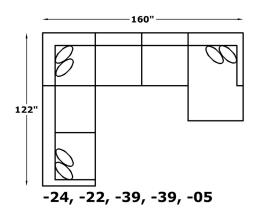

We do our best to provide the most accurate dimensions. However, as with all handcrafted products, dimensions are approximate.

## LYNDON

8L00

Features your favorite sectional pieces, sofa, chair and ottoman.

The Tranquil table group is featured in the above image.  $\,$ 

8L00: Available in fabric types: 1, 11, 12, 14; Ottoman also type 22

## AVAILABLE PIECES



8L00-04 Chair & 1/2 W-51 D-42



8L05 Sofa W-88 D-42



8L00-10 Large Ottoman W-37 D-26



-05 RAF Chaise Lounge W-44 D-70



-06 LAF Chaise Lounge W-44 D-70



Corner Wedge W-42 D-42



-23 RAF Sofa W-80 D-42



-24 LAF Sofa W-80 D-42



-39 Armless Chair W-37 D-42





## CONFIGURATIONS