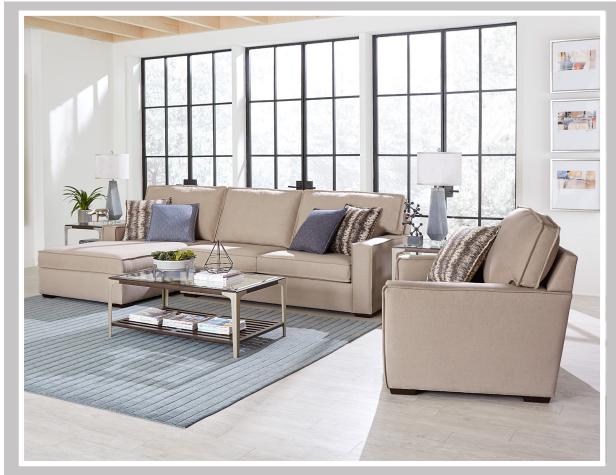

## LYNDON

8L00

Features your favorite sectional pieces, sofa, chair and ottoman.

The Tranquil table group is featured in the above image.  $\,$ 

8L00: Available in fabric types: 1, 11, 12, 14; Ottoman also type 22

## AVAILABLE PIECES

8L00-04 Chair & 1/2 W-51 D-42

8L05 Sofa W-88 D-42

8L00-10 Large Ottoman W-37 D-26

-05 RAF Chaise Lounge W-44 D-70

-06 LAF Chaise Lounge W-44 D-70

Corner Wedge W-42 D-42

-23 RAF Sofa W-80 D-42

-24 LAF Sofa W-80 D-42

-39 Armless Chair W-37 D-42