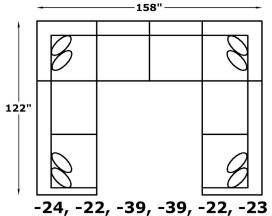

## AVAILABLE PIECES

8L00-04 Chair & 1/2 W-51 D-42

8L05 Sofa W-88 D-42

8L00-10 Large Ottoman W-37 D-26

-05 RAF Chaise Lounge W-44 D-70

-06 LAF Chaise Lounge W-44 D-70

Corner Wedge W-42 D-42

-23 RAF Sofa W-80 D-42

-24 LAF Sofa W-80 D-42

-39 Armless Chair W-37 D-42

## CONFIGURATIONS