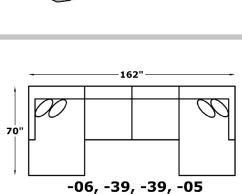

## AVAILABLE PIECES

8L00-04 Chair & 1/2 W-51 D-42

8L05 Sofa W-88 D-42

8L00-10 Large Ottoman W-37 D-26

-05 RAF Chaise Lounge W-44 D-70

-06 LAF Chaise Lounge W-44 D-70

Corner Wedge W-42 D-42

-23 RAF Sofa W-80 D-42

-24 LAF Sofa W-80 D-42

-39 Armless Chair W-37 D-42

## CONFIGURATIONS